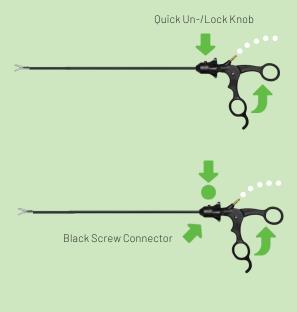

#### How Quick-Lock works

Disassembly of XPress Lock™ instruments

- 1 Open the handle completely.
- 2 Loosen the sheath by pressing the quick-locking knob on the black screw connector.
- **3** While holding the sheath, rotate the insert clockwise 45° until loosened. Slide the insert from sheath.