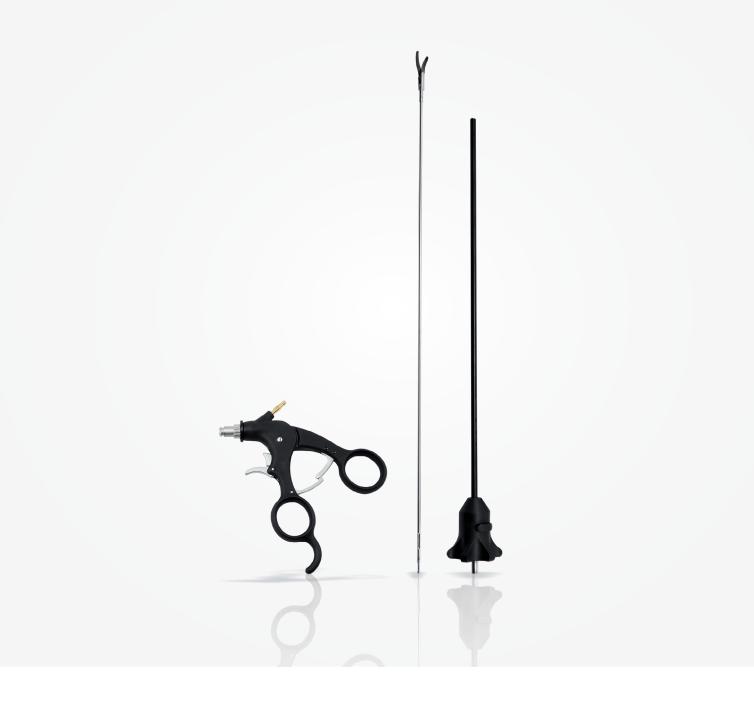

# XPress Lock™

Reusable Monopolar Instruments

#### XPress Lock™ Line

Key Features

- Fully intuitive and reliable
- More than 120 different instrument patterns, from multiple graspers, dissectors, specialty instruments and Ceramix Cut<sup>™</sup>, a high performance Metzenbaum scissor insert featuring ceramic coated blades
- Also available in Ø 3 mm for Miniature Laparoscopy procedures