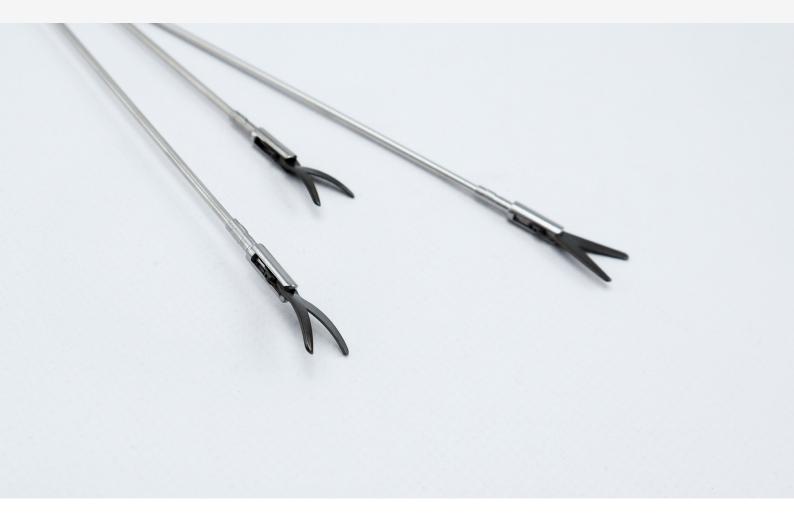

## **XPress Lock™** Topsellers

Ordering Information and Recommendations

| 1x Metzenbaum scissors, curved, ceramic,Ø 5 mm, 330 mm (insert) 1x Sheath for XPress Lock™ inserts, Ø 5 mm, 330 mm 1x XPress Lock™ handle w/o ratchet             | # 13-1461CI<br># 13-1356XP<br># 13-1367XP  | CON ACTUALIZATION   |
|-------------------------------------------------------------------------------------------------------------------------------------------------------------------|--------------------------------------------|---------------------|
| 1x Hook scissors, Ø 5 mm, 330 mm (insert) 1x Sheath for XPress Lock™ inserts, Ø 5 mm, 330 mm 1x XPress Lock™ handle w/o ratchet                                   | # 13-1431XPI<br># 13-1356XP<br># 13-1367XP | Accordance          |
| 1x Maryland dissector, Ø 5 mm, 330 mm (insert) 1x Sheath for XPress Lock™ inserts, Ø 5 mm, 330 mm 1x XPress Lock™ handle w/o ratchet                              | # 13-1318XPI<br># 13-1356XP<br># 13-1367XP | Ackermann Ackermann |
| 1x Endoscopic clinch, atraumatic, Ø 5 mm, 330 mm (insert) 1x Sheath for XPress Lock™ inserts, Ø 5 mm, 330 mm 1x XPress Lock™ handle with universal ratchet        | # 13-1323XPI<br># 13-1356XP<br># 13-1368XP | Adaman              |
| 1x Standard grasper, cross-serrated, Ø 5 mm, 330 mm (insert) 1x Sheath for XPress Lock™ inserts, Ø 5 mm, 330 mm 1x XPress Lock™ handle with universal ratchet     | # 13-1354XPI<br># 13-1356XP<br># 13-1368XP | Alaman Alaman       |
| 1× DeBakey grasper, Ø 5 mm, 330 mm (insert) 1× Sheath for XPress Lock™ inserts, Ø 5 mm, 330 mm 1× XPress Lock™ handle with universal ratchet                      | # 13-1570XPI<br># 13-1356XP<br># 13-1368XP |                     |
| 1 × Johan grasper, slightly flat jaws, Ø 5 mm, 330 mm (insert) 1 × Sheath for XPress Lock™ inserts, Ø 5 mm, 330 mm 1 × XPress Lock™ handle with universal ratchet | # 13-1312XPI<br># 13-1356XP<br># 13-1368XP | Across 1            |

| 1 x Babcock grasper, curved, ceramic, Ø 5 mm, 330 mm (insert) 1 x Sheath for XPress Lock™ inserts, Ø 5 mm, 330 mm 1 x XPress Lock™ handle with universal ratchet | # 13-1541XPI<br># 13-1356XP<br># 13-1368XP |         |
|------------------------------------------------------------------------------------------------------------------------------------------------------------------|--------------------------------------------|---------|
| 1x Claw forceps, traumatic jaws, Ø 10 mm, 330 mm (insert) 1x Sheath for XPress Lock™ inserts, Ø 10 mm, 330 mm 1x XPress Lock™ handle with universal ratchet      | # 13-1605XPI<br># 13-1357XP<br># 13-1368XP | Taxas A |
| 1 x Biopsy spoon forceps, Ø 10 mm, 330 mm (insert) 1 x Sheath for XPress Lock™ inserts, Ø 10 mm, 330 mm 1 x XPress Lock™ handle w/o ratchet                      | # 13-1660XPI<br># 13-1357XP<br># 13-1367XP |         |