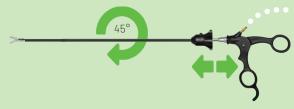

#### How Quick-Lock works

Disassembly of XPress Lock™ instruments

- 1 Open the handle completely.
- 2 Loosen the sheath by pressing the quick-locking knob on the black screw connector.
- **3** While holding the sheath, rotate the insert clockwise 45° until loosened. Slide the insert from sheath.