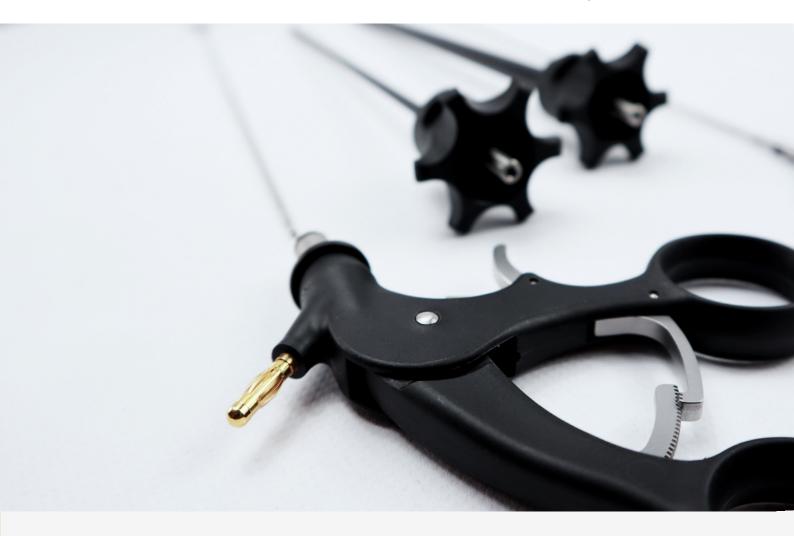

# XPress Lock™

Reusable Monopolar Instruments

#### XPress Lock™ Line

Key Features

- Fully intuitive and reliable
- More than 120 different instrument patterns, from multiple graspers, dissectors, specialty instruments and Ceramix Cut<sup>™</sup>, a high performance Metzenbaum scissor insert featuring ceramic coated blades
- Also available in Ø 3 mm for Miniature Laparoscopy procedures

#### How Quick-Lock works

Disassembly of XPress Lock™ instruments

- 1 Open the handle completely.
- 2 Loosen the sheath by pressing the quick-locking knob on the black screw connector.
- **3** While holding the sheath, rotate the insert clockwise 45° until loosened. Slide the insert from sheath.