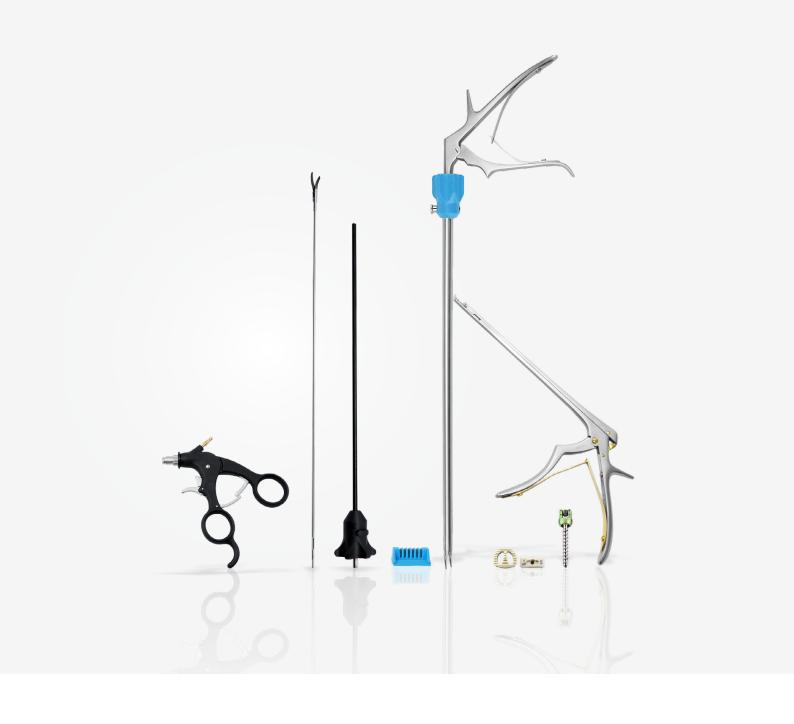

#### How Quick-Lock works

Disassembly of XPress Lock™ instruments

- 1 Open the handle completely.
- 2 Loosen the sheath by pressing the quick-locking knob on the black screw connector.
- **3** While holding the sheath, rotate the insert clockwise 45° until loosened. Slide the insert from sheath.