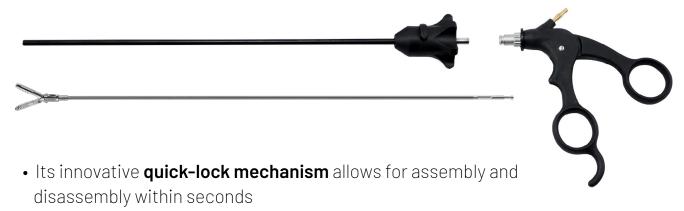

#### How Quick-Lock works

Disassembly of XPress Lock™ instruments

- 1 Open the handle completely.
- 2 Loosen the sheath by pressing the quick-locking knob on the black screw connector.
- **3** While holding the sheath, rotate the insert clockwise 45° until loosened. Slide the insert from sheath.