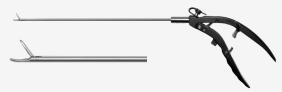

### Axial Needleholders, Self-uprighting Jaws

|                                                               | Ler    | ıgth   | Item no.       |
|---------------------------------------------------------------|--------|--------|----------------|
|                                                               | 330 mm | 450 mm |                |
| Axial needleholder, self-upright. jaws, angled handle, Ø 5 mm | •      |        | 13-1590PSFU    |
| Axial needleholder, self-upright. jaws, angled handle, Ø 5 mm |        | •      | 13-1590PSFU-45 |