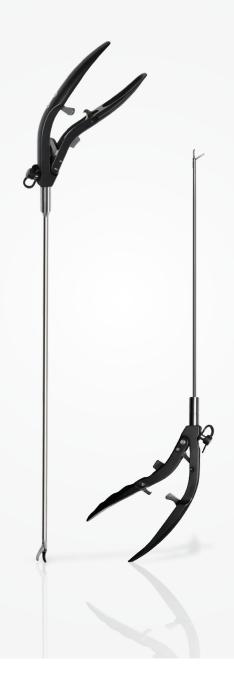

# **Aluminium** Needleholders

With Ergonomic Axial Handle

## **Axial** Needleholders

#### Key Features

- Extremely light-weight and ergonomic aluminum handles
- Total weight of under 120 g
- Maneuverability is enhanced while reducing fatigue
- Unique overload protection to avoid needle breakage
- Also available in Ø 3 mm for Miniature Laparoscopy procedures

#### ... more Features

- Adjustable ratchet
- Despite its weight very robust and durable
- Instrument cleaning port
- 5 mm sheath diameter
- With 330 mm or 450 mm working length for Standard Laparoscopy and 260 mm or 450 mm working length for Miniature Laparoscopy