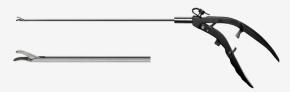

## **Axial** Needleholders

#### Key Features

- Extremely light-weight and ergonomic aluminum handles
- Total weight of under 120 g
- Maneuverability is enhanced while reducing fatigue
- Unique overload protection to avoid needle breakage
- Also available in Ø 3 mm for Miniature Laparoscopy procedures

#### ... more Features

- Adjustable ratchet
- Despite its weight very robust and durable
- Instrument cleaning port
- 5 mm sheath diameter
- With 330 mm or 450 mm working length for Standard Laparoscopy and 260 mm or 450 mm working length for Miniature Laparoscopy