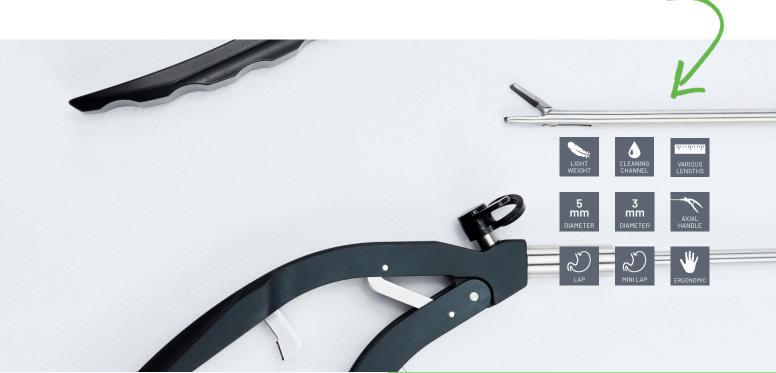

#### Key Features

- Extremely light-weight and ergonomic aluminum handles
- Total weight of under 120 g
- Maneuverability is enhanced while reducing fatigue
- Unique overload protection to avoid needle breakage
- Also available in Ø 3 mm for Miniature Laparoscopy procedures

#### ... more Features

- Adjustable ratchet
- Despite its weight very robust and durable
- Instrument cleaning port
- 5 mm sheath diameter
- With 330 mm or 450 mm working length for Standard Laparoscopy and 260 mm or 450 mm working length for Miniature Laparoscopy