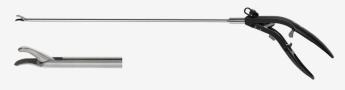

### Axial Needleholders, Straight Jaws

|                                                          | Length        | Item no.    |
|----------------------------------------------------------|---------------|-------------|
|                                                          | 330 mm 450 mm |             |
| Axial needleholder, straight jaws, angled handle, Ø 5 mm | •             | 13-1591P    |
| Axial needleholder, straight jaws, angled handle, Ø 5 mm | •             | 13-1591P-45 |