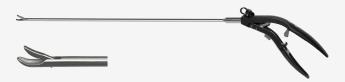

### Axial Needleholders, Right Curved Jaws

|                                                              | Length        | Item no.    |
|--------------------------------------------------------------|---------------|-------------|
|                                                              | 330 mm 450 mm |             |
| Axial needleholder, right curved jaws, angled handle, Ø 5 mm | •             | 13-1593P    |
| Axial needleholder, right curved jaws, angled handle, Ø 5 mm | •             | 13-1593P-45 |