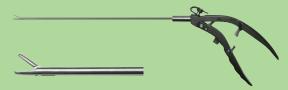

#### Axial Needleholders, Left Curved Jaws

|                                                             | Length        | Item no.    |
|-------------------------------------------------------------|---------------|-------------|
|                                                             | 330 mm 450 mm |             |
| Axial needleholder, left curved jaws, angled handle, Ø 5 mm | •             | 13-1594P    |
| Axial needleholder, left curved jaws, angled handle, Ø 5 mm | •             | 13-1594P-45 |